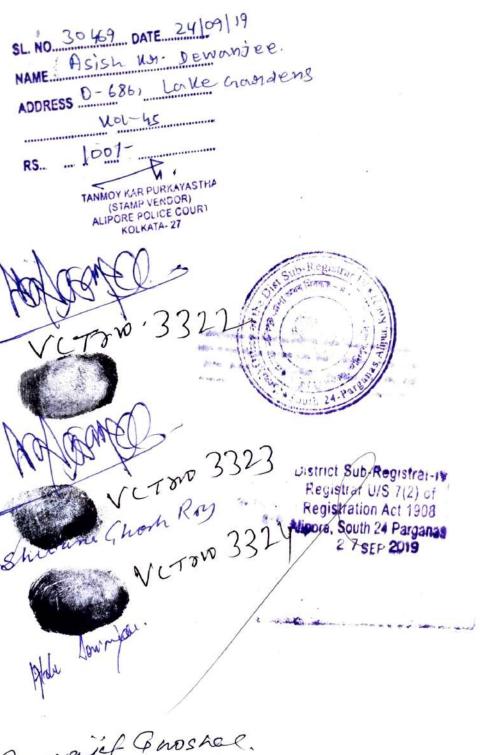

set and **DONORS** IN WITNESS WHEREOF the subscribed their respective hands and seal on the date, month and year first above written.

1. Romajil-Ghoshal 1. Shitam Chosh Roy.

18/14 Gobindo Bosedane

Koul-700025. 2. Apola Aemajae.

3.

Signature of the Donors

2. Deepa Dewayer. Dott Lake Garlin NOI-A5

I accept the Gift

Signature of the Donee

Drafted by me

Advocate High Court, Calcutta

Registration Act 1908
Alipore, South 24 Parganas
2 7 SEP 2019

### **FINGERPRINTS**

|               |        | I           | T       |      |        |
|---------------|--------|-------------|---------|------|--------|
|               |        |             |         |      |        |
|               | Little | Ring        | Middle  | Fore | Thumb  |
|               |        | (Left       | Hand) . |      |        |
| Charken)      |        |             |         |      |        |
| - Sara        | Thumb  | Fore        | Middle  | Ring | Little |
| Julan.        |        | (Right      | Hand)   |      |        |
|               |        |             |         |      |        |
|               | Little | Ring        | Middle  | Fore | Thumb  |
|               |        | (Left Hand) |         |      |        |
| Affle Devryce |        |             |         |      |        |
| ,             | Thumb  | Fore        | Middle  | Ring | Little |
|               |        | (Right      | Hand)   |      |        |
| G HOS H       |        | 4 12        | 100     |      |        |
| HO            | Little | Ring        | Middle  | Fore | Thumb  |
| 5             |        | (Left 1     | Hand)   |      |        |
| ANANDOMOT     | 3      |             |         |      | . 4    |
| 3             | Thumb  | Fore        | Middle  | Ring | Little |
| 7             |        | (Right      | Hand)   |      |        |