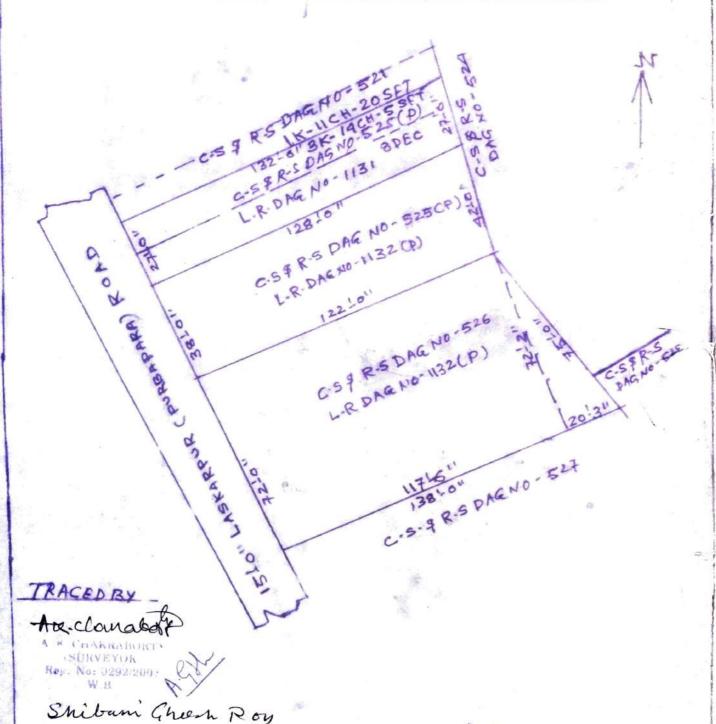

Registrat U/S 7/2/ of Registration Act 1908
Alipore, South 24 Parganas
2 7 SEP 2019

SITE PLAN AT MOUZA-LASKARPUR J.L. NO-57

C-S-3 R-S. DAG NOS. 525 \$ 526 L.R. DAG NOS-1131

\$ 1132 L.R. KHATIAN NO. 2373 P.S. SONARPUR

PIST- 24 PGS (S) WARD NO-31 UNDER RASPUR

SONARPUR MUNICIPALITY,

GIFTED AREA OF LAND 3 K-6 CH-5 SFT

SIGOF PONOR

SIGOT DONEES

Registration Act 1908
Alipere, South 24 Parganas
2 7 SEF 2019